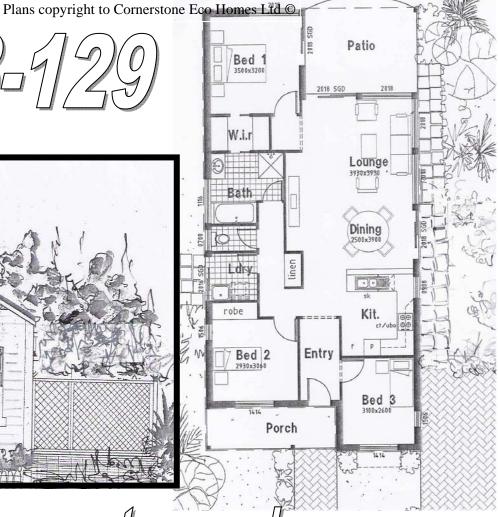

- 129m2 home
- 3 bedrooms
- I bathroom with semi Ensuite.
- Seperate Toilet
- Open living area
- Garage/carpor t can be added as optional extra

## Ge Mahia 3-129